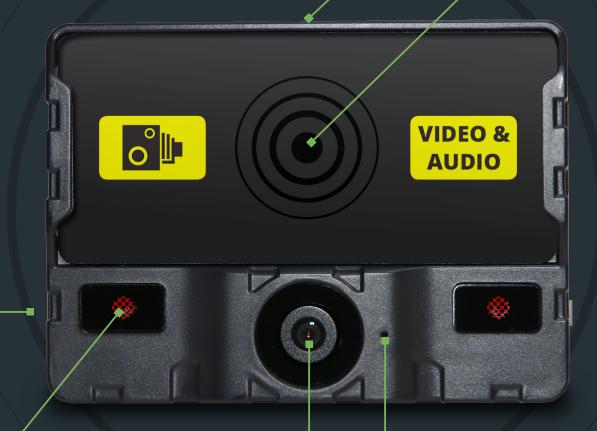

# **EASY TO USE**

Simply push front button to start and stop recording

#### **SECURE**

The video and audio is kept securely on the camera with no removable SD card, and is encrypted

#### **P** BOOKMARK

Indicate key moments in your recording as they occur, for later review

#### FRONT FACING LED

A clear and visible indication that footage is being recorded

# **AUDIO CAPTURE**

Standard audio configuration is near field capture with background noise reduction

# **WIDE ANGLED LENS**

Wide angle, 130 degree horizontal field of view