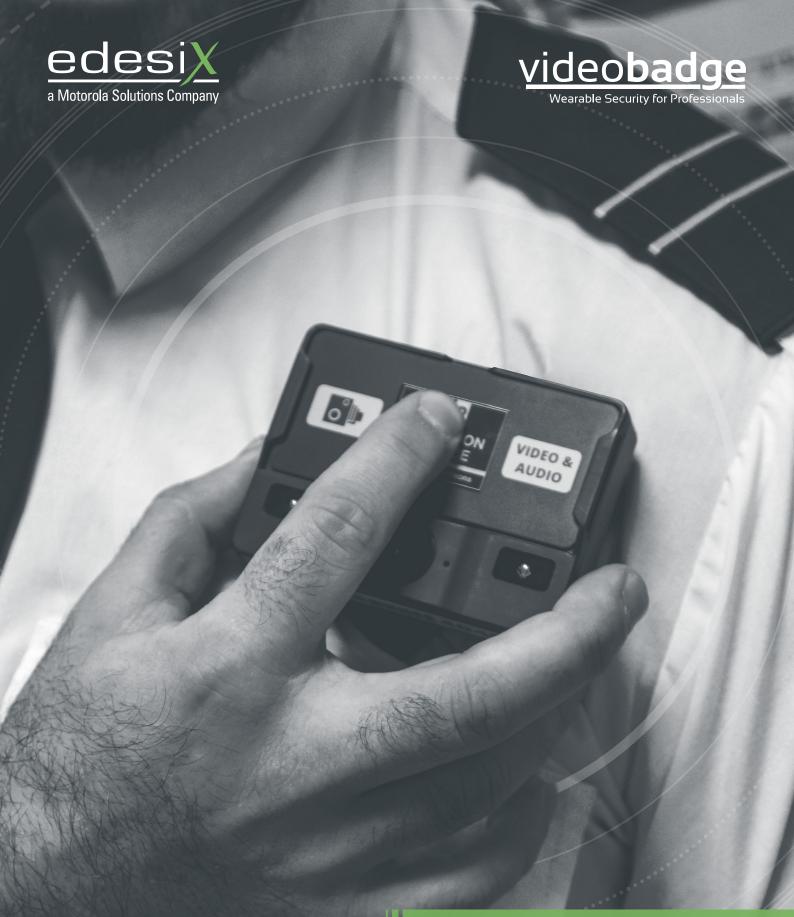

# **VIDEOBADGE VB-300**

The **VB-300** series of Body Worn Cameras represent the first generation of WiFi enabled VideoBadges by Edesix. With a 130 degree horizontal field of view, day & night recording capability, RFID touch-assign enabled and integrated pre-record function, VB-300 VideoBadges are able to record unrivalled footage of ongoing incidents.

# **EASY TO USE**

Simply push front button to start and stop recording

#### **SECURE**

The video and audio is kept securely on the camera with no removable SD card, and is encrypted

#### **P** BOOKMARK

Indicate key moments in your recording as they occur, for later review

#### FRONT FACING LED

A clear and visible indication that footage is being recorded

# **AUDIO CAPTURE**

Standard audio configuration is near field capture with background noise reduction

# **WIDE ANGLED LENS**

Wide angle, 130 degree horizontal field of view