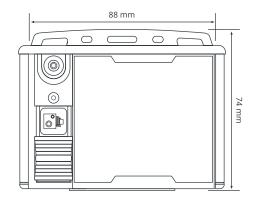

| CAMERA FEATURE                                       | DESCRIPTION / SPECIFICATION                                                                                                                              |
|------------------------------------------------------|----------------------------------------------------------------------------------------------------------------------------------------------------------|
| Typical Usage                                        | Police, Paramedics, door guarding, environmental wardens. Where the large field of view and pre-record is important.                                     |
| Management Software                                  | VideoManager 6.0 or later. Requires VideoManager Licence or Cloud Service.                                                                               |
| Pre-record Facility                                  | 8 hours of continuous pre-recording, with a configurable pre-record period.                                                                              |
| Warranty                                             | 1 year return-to-manufacturer warranty including email and telephone support.<br>Extended warranty available.                                            |
| Dimensions                                           | 95mm x 62mm x 16mm                                                                                                                                       |
| Weight                                               | 127g without any mounting option fitted and 137g with close-fit KlickfastTM mounting.                                                                    |
| User Access or Sealed Unit                           | Sealed unit with no user access to storage media or battery.                                                                                             |
| Storage Media                                        | Internal solid state, protected recordings.                                                                                                              |
| Recording Capacity                                   | 8 hours (either continuous or as needed)                                                                                                                 |
| Recording Storage Capacity                           | 16GB                                                                                                                                                     |
| File size for hour of recording                      | 1GB at 640 x 368 standard resolution, 2GB at 1280 x 720 HD resolution.                                                                                   |
| Battery capacity in standby (instant recording mode) | Up to 48 hours - This capacity enables years of adequate battery life for normal operational work shifts, meaning low total cost of ownership over time. |
| Battery type                                         | Lithium-ion (no battery memory) does not require discharge before charging.                                                                              |

View on Front Face (Device On)

View on Top Face

| CAMERA FEATURE                     | DESCRIPTION / SPECIFICATION                                                                                                                                                                         |
|------------------------------------|-----------------------------------------------------------------------------------------------------------------------------------------------------------------------------------------------------|
| Battery overcharge protection      | VideoBadge has overcharge protection so cannot be overcharged and can be left in docking station.                                                                                                   |
| Battery indication                 | Power light show power state.                                                                                                                                                                       |
|                                    | Green = battery charged  Amber = one hour recording time left  Red = 15 minutes recording time left                                                                                                 |
| Battery life                       | 3 years recommended refresh time. Depending on amount of standby time required.                                                                                                                     |
| Battery refresh process            | Edesix service centre.                                                                                                                                                                              |
| Switching                          | <ul> <li>✓ One click start / stop</li> <li>✓ Front thumb-switch on/off: push down on, push up off</li> <li>✓ (Can use when wearing gloves)</li> <li>Full off / reset button at unit base</li> </ul> |
| Recording status user notification | Visual recording light and audible bleep to notify user of recording on / off                                                                                                                       |
| Front display message              | Options  Display card with message / logo                                                                                                                                                           |
| Download rate                      | 5mins per hour of recording (parallel downloading with docking station)                                                                                                                             |