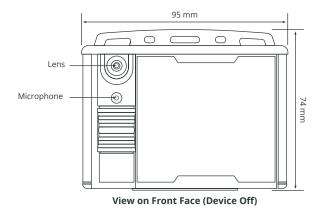

| CAMERA FEATURE                                       | DESCRIPTION / SPECIFICATION                                                                                                                              |
|------------------------------------------------------|----------------------------------------------------------------------------------------------------------------------------------------------------------|
| Typical Usage                                        | Police, Paramedics, door guarding, environmental wardens. Where the large field of view and pre-record is important.                                     |
| Management Software                                  | VideoManager 6.0 or later. Requires VideoManager Licence or Cloud Service.                                                                               |
| Pre-record Facility                                  | 8 hours of continuous pre-recording, with a configurable pre-record period.                                                                              |
| Warranty                                             | 1 year return-to-manufacturer warranty including email and telephone support.<br>Extended warranty available.                                            |
| Dimensions                                           | 95mm x 62mm x 16mm                                                                                                                                       |
| Weight                                               | 127g without any mounting option fitted and 137g with close-fit KlickfastTM mounting.                                                                    |
| User Access or Sealed Unit                           | Sealed unit with no user access to storage media or battery.                                                                                             |
| Storage Media                                        | Internal solid state, protected recordings.                                                                                                              |
| Recording Capacity                                   | 8 hours (either continuous or as needed)                                                                                                                 |
| Recording Storage Capacity                           | 16GB                                                                                                                                                     |
| File size for hour of recording                      | 1GB at 640 x 368 standard resolution, 2GB at 1280 x 720 HD resolution.                                                                                   |
| Battery capacity in standby (instant recording mode) | Up to 48 hours - This capacity enables years of adequate battery life for normal operational work shifts, meaning low total cost of ownership over time. |
| Battery type                                         | Lithium-ion (no battery memory) does not require discharge before charging.                                                                              |

View on Front Face (Device On)

View on Top Face

| CAMERA FEATURE                     | DESCRIPTION / SPECIFICATION                                                                                                                                                                         |
|------------------------------------|-----------------------------------------------------------------------------------------------------------------------------------------------------------------------------------------------------|
| Battery overcharge protection      | VideoBadge has overcharge protection so cannot be overcharged and can be left in docking station.                                                                                                   |
| Battery indication                 | Power light show power state.                                                                                                                                                                       |
|                                    | Green = battery charged  Amber = one hour recording time left  Red = 15 minutes recording time left                                                                                                 |
| Battery life                       | 3 years recommended refresh time. Depending on amount of standby time required.                                                                                                                     |
| Battery refresh process            | Edesix service centre.                                                                                                                                                                              |
| Switching                          | <ul> <li>✓ One click start / stop</li> <li>✓ Front thumb-switch on/off: push down on, push up off</li> <li>✓ (Can use when wearing gloves)</li> <li>Full off / reset button at unit base</li> </ul> |
| Recording status user notification | Visual recording light and audible bleep to notify user of recording on / off                                                                                                                       |
| Front display message              | Options  Display card with message / logo                                                                                                                                                           |
| Download rate                      | 5mins per hour of recording (parallel downloading with docking station)                                                                                                                             |