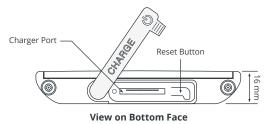

View on Front Face (Device On)

View on Top Face

| CAMERA FEATURE                     | DESCRIPTION / SPECIFICATION                                                                                                                                                                         |
|------------------------------------|-----------------------------------------------------------------------------------------------------------------------------------------------------------------------------------------------------|
| Battery overcharge protection      | VideoBadge has overcharge protection so cannot be overcharged and can be left in docking station.                                                                                                   |
| Battery indication                 | Power light show power state.                                                                                                                                                                       |
|                                    | Green = battery charged  Amber = one hour recording time left  Red = 15 minutes recording time left                                                                                                 |
| Battery life                       | 3 years recommended refresh time. Depending on amount of standby time required.                                                                                                                     |
| Battery refresh process            | Edesix service centre.                                                                                                                                                                              |
| Switching                          | <ul> <li>✓ One click start / stop</li> <li>✓ Front thumb-switch on/off: push down on, push up off</li> <li>✓ (Can use when wearing gloves)</li> <li>Full off / reset button at unit base</li> </ul> |
| Recording status user notification | Visual recording light and audible bleep to notify user of recording on / off                                                                                                                       |
| Front display message              | Options  Display card with message / logo                                                                                                                                                           |
| Download rate                      | 5mins per hour of recording (parallel downloading with docking station)                                                                                                                             |

| CAMERA FEATURE                               | DESCRIPTION / SPECIFICATION                                                                                                                                                                                                                                                        |
|----------------------------------------------|------------------------------------------------------------------------------------------------------------------------------------------------------------------------------------------------------------------------------------------------------------------------------------|
| Anti-interference shielding                  | Built in radio anti-interference shield tested against Police TETRA and general two-way radio coms.                                                                                                                                                                                |
| Battery recharging times                     | Docking Station within 3 hours / USB lead 6 hours                                                                                                                                                                                                                                  |
| Download / de-encryption times               | 5 minutes per hour of recording.                                                                                                                                                                                                                                                   |
|                                              | USB to local computer. VideoBadge connection choice:                                                                                                                                                                                                                               |
|                                              | ✓ Single cable USB charge (trickle charge)                                                                                                                                                                                                                                         |
| Connections                                  | ✓ Wire free connection with 7-way docking station, mains and single USB connection (rapid charge).                                                                                                                                                                                 |
|                                              | ✓ System is infinitely modular scalable.                                                                                                                                                                                                                                           |
| Weather proofing                             | IP54 weatherproof rating.                                                                                                                                                                                                                                                          |
| Warranty                                     | 1 year from purchase, extendable to 3 years. Special police specific warranty available.                                                                                                                                                                                           |
| Environmental temperature operational rating | -5°C to +40°C, non-condensing                                                                                                                                                                                                                                                      |
| Training                                     | Training free system for VideoBadge operators (one click on/off) Full instruction manuals and telephone support for system managers Optional on-site set-up and training when IT also supplied by Edesix.                                                                          |
| Recording configuration options              | Manual Recording events as needed or continuously throughout shift, followed by download and re-issue.  Loop recording Recording on a loop with 16 hour capacity (typically used for lone worker protection / incident capture) download in the event of incident and home charge. |
| Running audit track log                      | Usage, operations and recording details all logged and indexed.                                                                                                                                                                                                                    |
| Digital evidence integrity chain             | Full audit trail with generated check-sums and watermarked evidential outputs (routinely used in criminal and civil court actions).                                                                                                                                                |
| Frame count                                  | Each frame is numbered and cannot be edited or amended without violating checksum.                                                                                                                                                                                                 |
| Date & time watermark                        | Each frame has date and time watermark.                                                                                                                                                                                                                                            |
| Time synchronisation                         | Time source is local PC, with options of network or web synchronisation.                                                                                                                                                                                                           |