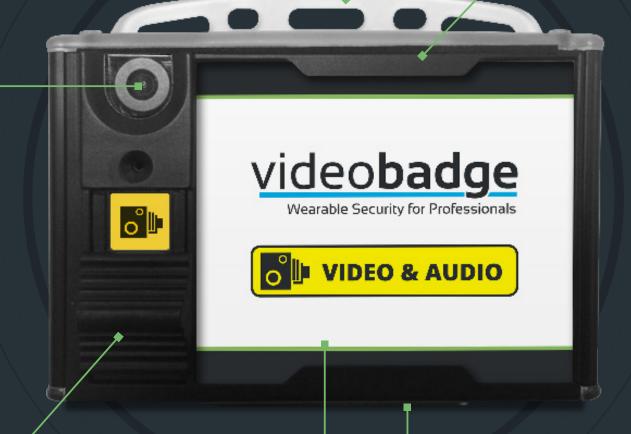

# **VIDEOBADGE VB-200**

The **VB-200** VideoBadge is a professional Body Worn Camera system with pronounced on/off switch and 130 degree extra wide recording lens. Currently used across a number of industries including police and prison services, the VB-200 is designed to be rapidly deployed and to be used to its full potential on a daily basis. This device requires no training to operate.

# **EASY TO USE**

Simply slide the switch to begin or stop recording. Easy to use, even when wearing gloves