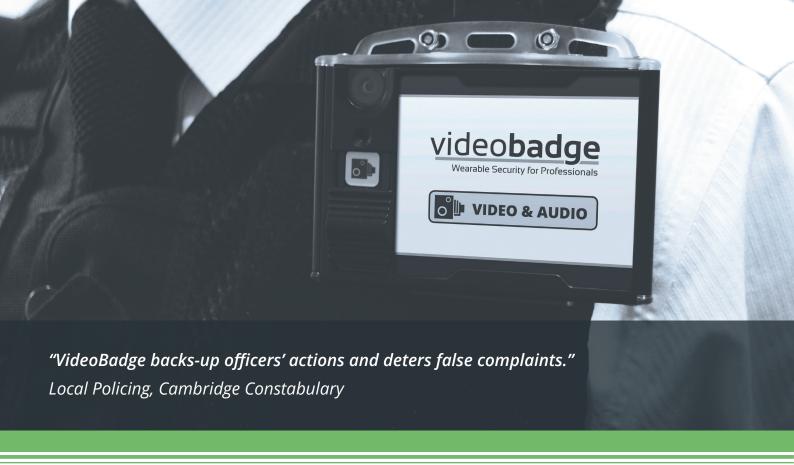

# **VIDEOBADGE VB-200**

The **VB-200** VideoBadge is a professional Body Worn Camera system with pronounced on/off switch and 130 degree extra wide recording lens. Currently used across a number of industries including police and prison services, the VB-200 is designed to be rapidly deployed and to be used to its full potential on a daily basis. This device requires no training to operate.